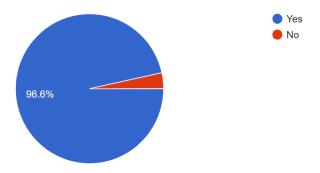

#### Would you like to be part of such an event again?

Do you think this event is relevant in current times?

Sign. of Convenor